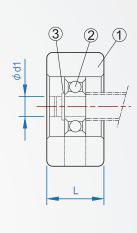

## ■ Constitute parts

Copyright © CHENA INDUSTRIAL CO.,LTD ALL Rights Reserved.

| Number | Parts name            | Quantity |  |  |
|--------|-----------------------|----------|--|--|
| 1      | Bearing chock         | 1        |  |  |
| 2      | Bearing               | 1        |  |  |
| 3      | C Type Retaining Ring | 1        |  |  |

| 1   |    |    |    |    |       |       |    |    |    |    |    |                                               |         | Unit : mm                |
|-----|----|----|----|----|-------|-------|----|----|----|----|----|-----------------------------------------------|---------|--------------------------|
| No. | d1 | L  | В  | Н  | b     | h     | B1 | H1 | Р  | Χ  | Υ  | Z                                             | Bearing | C Type<br>Retaining Ring |
|     |    |    |    |    | ±0.02 | ±0.02 |    |    |    |    |    | <u>/ / / / / / / / / / / / / / / / / / / </u> |         |                          |
| 10  | 8  | 20 | 70 | 43 | 35    | 25    | 36 | 35 | 52 | 9  | 14 | 11                                            | 608ZZ   | S8                       |
| 12  | 10 | 20 | 70 | 43 | 35    | 25    | 36 | 35 | 52 | 9  | 14 | 11                                            | 6000ZZ  | S10                      |
| 15  | 15 | 20 | 80 | 50 | 40    | 30    | 41 | 40 | 60 | 9  | 14 | 11                                            | 6002ZZ  | S15                      |
| 20  | 20 | 26 | 95 | 58 | 47.5  | 30    | 56 | 45 | 75 | 11 | 17 | 15                                            | 6204ZZ  | S20                      |