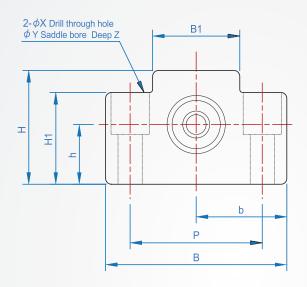

| 1   |    |    |    |    |       |       |    |    |    |    |    |                                               |         | Unit : mm                |
|-----|----|----|----|----|-------|-------|----|----|----|----|----|-----------------------------------------------|---------|--------------------------|
| No. | d1 | L  | В  | Н  | b     | h     | B1 | H1 | Р  | Χ  | Υ  | Z                                             | Bearing | C Type<br>Retaining Ring |
|     |    |    |    |    | ±0.02 | ±0.02 |    |    |    |    |    | <u>/ / / / / / / / / / / / / / / / / / / </u> |         |                          |
| 10  | 8  | 20 | 70 | 43 | 35    | 25    | 36 | 35 | 52 | 9  | 14 | 11                                            | 608ZZ   | S8                       |
| 12  | 10 | 20 | 70 | 43 | 35    | 25    | 36 | 35 | 52 | 9  | 14 | 11                                            | 6000ZZ  | S10                      |
| 15  | 15 | 20 | 80 | 50 | 40    | 30    | 41 | 40 | 60 | 9  | 14 | 11                                            | 6002ZZ  | S15                      |
| 20  | 20 | 26 | 95 | 58 | 47.5  | 30    | 56 | 45 | 75 | 11 | 17 | 15                                            | 6204ZZ  | S20                      |