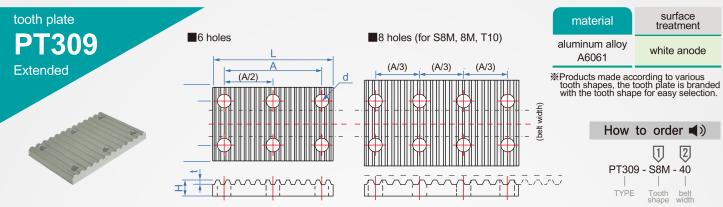

| Ū                 | 2          |     |    |    |          |              | unit |
|-------------------|------------|-----|----|----|----------|--------------|------|
| Tooth shape       | belt width | L   | В  | W  | Extended |              | Н    |
|                   |            |     |    |    | Α        | Quantity / d | - '' |
|                   | 6          | 39  | 10 | 18 | 31       | 6-Ø3.4       | 4    |
| S3M \ 3M          | 10         |     | 14 | 22 |          |              |      |
|                   | 15         |     | 20 | 28 |          |              |      |
|                   | 10         | 65  | 16 | 26 | 51       | 6-∅4.5       | 6    |
| S5M · 5M · T5     | 15         |     | 21 | 32 |          |              |      |
| 33101 - 3101 - 13 | 20         | 03  | 26 | 38 |          |              |      |
|                   | 25         |     | 31 | 43 |          |              |      |
|                   | 15         |     | 22 | 34 | 84       | 8-Ø5.5       | 8    |
|                   | 20         |     | 27 | 40 |          |              |      |
| S8M · 8M          | 25         | 104 | 32 | 44 |          |              |      |
|                   | 30         |     | 37 | 50 |          |              |      |
|                   | 40         |     | 47 | 60 |          |              |      |
|                   | 15         | 130 | 22 | 34 | 111      |              |      |
|                   | 20         |     | 27 | 40 |          |              |      |
| T10               | 25         |     | 32 | 44 |          |              |      |
|                   | 30         |     | 37 | 50 |          |              |      |
|                   | 40         |     | 47 | 60 |          |              |      |