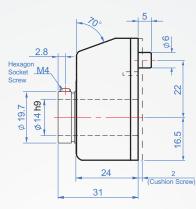

Operating Temperature : ~ +80  $^{\circ}$ C

■ Increase in height

+ Value-added product increase in height a pedestal

> PD290 - Y TYPE Pedestal

+ Value-added product variable diameter Indicator Collar 

PD290 - Z6 TYPE No.

※ Proposal the corresponding axis tolerance : g6

## ■EX:

Apply to compound tablesWoodworking Machinery , Other such Installation position.

Provide a hole used for locating

В

Vertical spindle type

Below axis type

- 1.Mount the included cushion sheet and pass it through the screw shaft.
- 2.Set the indicator at "0" and then fix it with the attached set screws.