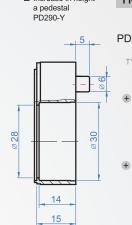

Operating Temperature : ~ +80  $^{\circ}$ C

■ Increase in height

+ Value-added product increase in height a pedestal

> PD290 - Y TYPE Pedestal

+ Value-added product variable diameter Indicator Collar 

PD290 - Z6 TYPE No.