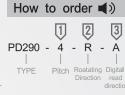

4 Digit type **PD290** 

| (I)   |                            | 2                     |                              | 3                  |                 |
|-------|----------------------------|-----------------------|------------------------------|--------------------|-----------------|
| Pitch | Count increment rerolution | Roatating direction   | Maximum rotating speed (rpm) | Digital read       | d direction     |
| 1     | 001.0                      |                       | 500                          | Α                  | В               |
| 2     | 002.0                      | R                     | 500                          | Top tilt type      | Vertical<br>typ |
| 3     | 003.0                      | Clockwise             | 500                          |                    |                 |
| 4     | 004.0                      |                       | 375                          |                    |                 |
| 5     | 005.0                      |                       | 300                          | C<br>Front spindle | D<br>Below      |
| 6     | 006.0                      |                       | 250                          | type               | typ             |
| 8     | 0.800                      | L<br>Counterclockwise | 180                          |                    |                 |
| 10    | 010.0                      |                       | 150                          |                    |                 |
|       |                            |                       |                              |                    |                 |