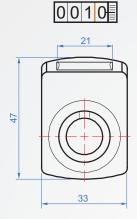

|  | Main Part           |              | Indicator                 | Cushion             | Pedestal                 |           |
|--|---------------------|--------------|---------------------------|---------------------|--------------------------|-----------|
|  | Material            | Mass         | mulcator                  | Sheet               | Material                 | Mass      |
|  | Nylon 6<br>(Orange) | 0.05<br>(kg) | Steel<br>(Black<br>oxide) | Polyethyene<br>Foam | Nylon<br>(Flat<br>Black) | 10<br>(g) |