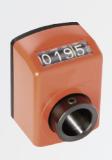

4 Digit type **PD290** 

## Feature

>Four digit display including a digital point for optimum reading precision. >Compact type position indicators DP290 provide four mounting types, and also uesd in a wide range of sectors and for all production environments.