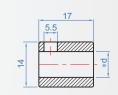

■ Variable diameter Indicator Collar PD290-Z □

|               |    | <u></u> |
|---------------|----|---------|
| Material      | d  | No.     |
|               | 6  | Z6      |
| S45C          | 8  | Z8      |
| (Black oxide) | 10 | Z10     |
|               | 12 | Z12     |

※ Proposal the corresponding axis tolerance : g6