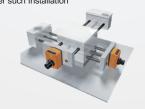

## ■EX:

Apply to compound tablesWoodworking Machinery , Other such Installation position.

Provide a hole used for locating

В

Vertical spindle type

Below axis type

- 1.Mount the included cushion sheet and pass it through the screw shaft.
- 2.Set the indicator at "0" and then fix it with the attached set screws.