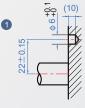

## ■EX:

Apply to compound tablesWoodworking Machinery , Other such Installation position.

Provide a hole used for locating

В

Vertical spindle type

Below axis type

- 1.Mount the included cushion sheet and pass it through the screw shaft.
- 2.Set the indicator at "0" and then fix it with the attached set screws.