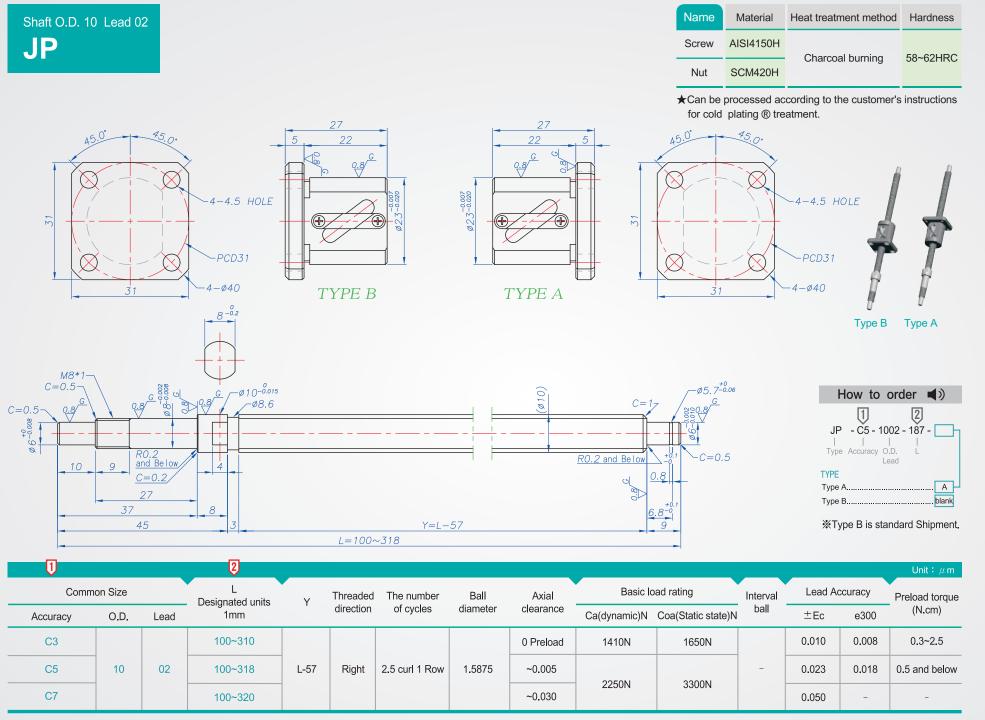

**Che Na** (FAX) 886-2688-3177

info@chena.com.tw

886-22688-3188 886-2688-3881~3 O No.21, Guangrong St. Shulin Dist., New Taipei City 238 Taiwan (R.O.C.)



Precision Ball Screws



Che Na (FAX) 886-2688-3177 M info@chena.com.tw

886-22688-3188 886-2688-3881~3 No.21, Guangrong St. Shulin Dist., New Taipei City 238 Taiwan (R.O.C.) Precision



Che Na (FAX) 886-2688-3177 ( info@chena.com.tw

886-22688-3188 886-2688-3881~3 No.21, Guangrong St. Shulin Dist., New Taipei City 238 Taiwan (R.O.C.) Precision



886-22688-3188 886-2688-3881~3 No.21, Guangrong St. Shulin Dist., New Taipei City 238 Taiwan (R.O.C.) Precision



Copyright © CHENA INDUSTRIAL CO., LTD ALL Rights Reserved

Che Na (FAX) 886-2688-3177 (D) info@chena.com.tw

886-22688-3188 886-2688-3881~3 No.21, Guangrong St. Shulin Dist., New Taipei City 238 Taiwan (R.O.C.) Precision



Che Na (FAX) 886-2688-3177 (D) info@chena.com.tw

886-22688-3188 886-2688-3881~3 No.21, Guangrong St. Shulin