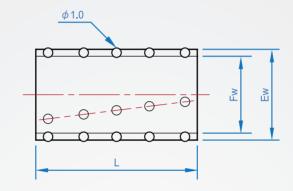

| U                       |    |    | 2  |    |    |      | Unit: mm |
|-------------------------|----|----|----|----|----|------|----------|
| Applicable shaft<br>No. |    |    | L  |    | EW |      | FW       |
| 3                       | 10 | 15 | 20 |    |    | 4.8  | 3.2      |
| 4                       | 10 | 15 | 20 |    |    | 5.8  | 4.2      |
| 5                       | 10 | 15 | 20 |    |    | 6.8  | 5.2      |
| 6                       |    | 15 | 20 | 30 |    | 7.8  | 6.2      |
| 8                       |    | 15 | 20 | 30 |    | 9.8  | 8.2      |
| 10                      |    |    | 20 | 30 | 40 | 11.8 | 10.2     |
| 12                      |    |    | 20 | 30 | 40 | 13.8 | 12.2     |